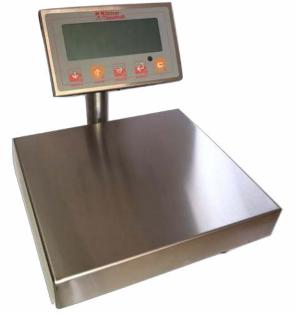

## **DS Junior Bench Scale**

OUT OF TOLERANCE - HIGH

0.205.

**TOLERANCE +/-**

INTOLERANCE - TARGET OK

0.200.

OUT OF TOLERANCE - LOW

Easy to use, high performance IP68 weigh scale with large digit indicator. The 40mm multi-coloured backlit display gives clear view of the weight and helps users during use. The colour of the backlight automatically changes when a product is in or out of tolerance (if set). There are a wide range of functions and interfaces making the DS Junior suitable for multiple commercial and industrial applications.

## **Main Features**

- Stainless Steel Grade 304 construction
- Easy to clean, stainless steel IP68 case, resistant to harsh and corrosive environments
- Display mountable on fixed pillar, free standing column, wall or bespoke solution
- 5-Key functional waterproof Keypad
- Backlit 40mm LCD display with 6 "high contrast" digits and icons showing active functions
- 4 Channel 24 bit A/D converter
- Digital calibration and setup from keyboard or from PC